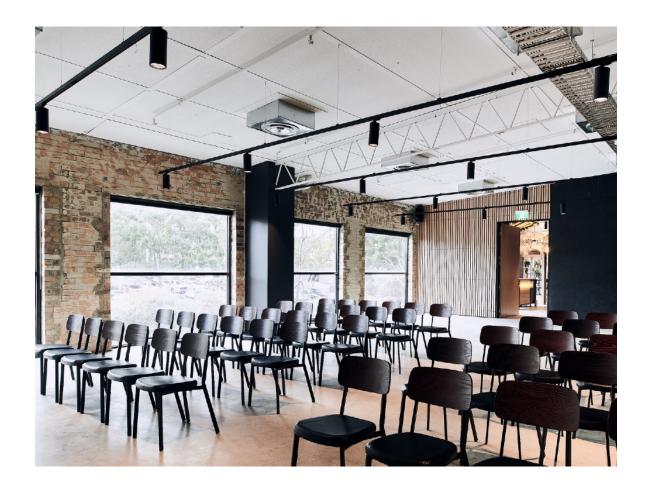

# A FIRST CLASS VENUE WITH SWAGGER, IN HAWTHORN

A brand new industrial chic event space, Cubes3122 is located within the CreativeCubes.Co building at 600 Glenferrie Rd, Hawthorn.

The space features a polished concrete floor, exposed brick and timber panelled walls with plenty of natural light through windows down the length of the space.

With 145sqm including dimmable lighting, breakout boardroom & meetings rooms available on site and dedicated high speed wifi network. The event space is ideal for workshops, team meetings, presentations, briefings, private parties and product launches.

## THEATRE STYLE 100PAX

**FLOOR PLAN OPTION** 