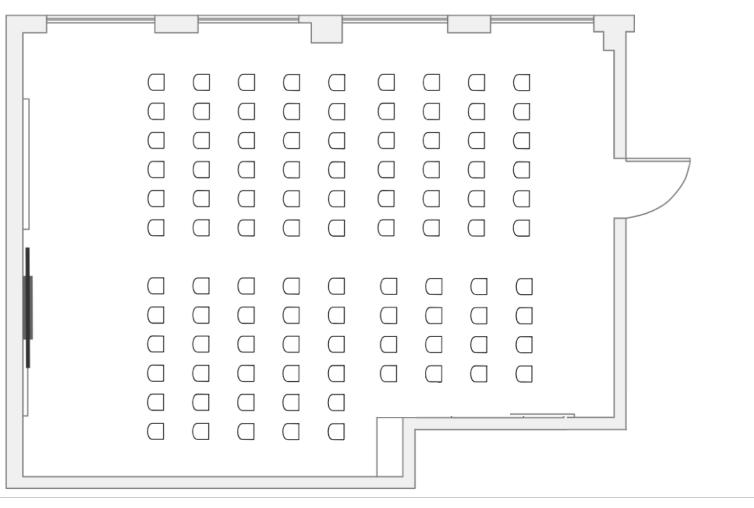

event space, Cubes3122 is located within the CreativeCubes.Co building at 600 Glenferrie Rd, Hawthorn.

The space features a polished concrete floor, exposed brick and timber panelled walls with plenty of natural light through windows down the length of the space.

With 145sqm including dimmable lighting, breakout boardroom & meetings rooms available on site and dedicated high speed wifi network. The event space is ideal for workshops, team meetings, presentations, briefings, private parties and product launches.

If you are looking for an event space that inspires and isn't your run of the mill venue, Cubes3122 is the place.

# VENUE MicDrop



























# **DEFAULT 60PAX**



**FLOOR PLAN OPTION** 

# **COCKTAIL 120PAX**



**FLOOR PLAN OPTION** 

## THEATRE STYLE 100PAX



**FLOOR PLAN OPTION** 

# **CABARET ROUNDS 40PAX**



**FLOOR PLAN OPTION** 

# BANQUET ROUNDS 64PAX



**FLOOR PLAN OPTION** 

## **FURNITURE**

Sleek custom designed lounge furniture available for use, included in venue hire.

#### Inventory:

10 x Trestle tables (note below regarding linen)9 x Round banquet tables (note below regarding linen)120 x Wooden back leather chairs

#### Linen:

It is recommended that linen is used to cover the trestle and round tables. The MicDrop team are able to suggest a linen supplier.

Should you require any additional furniture you are welcome to arrange this yourself via our recommended supply partners who know the venue well.



# AUDIO VISUAL

MicDrop

# CreativeCubes Co

#### **AUDIO**

- Clarity focused audio system, with in built delays and easy