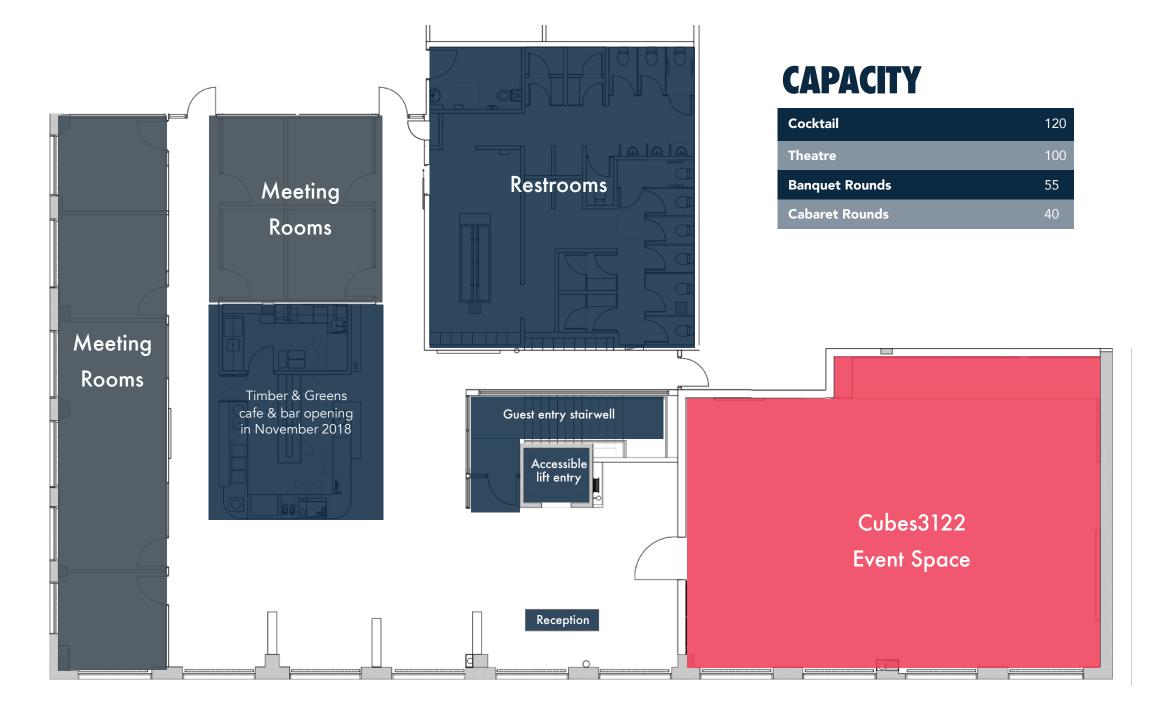

#### RESTROOMS

Male and female restrooms as well as separate accessible restroom.