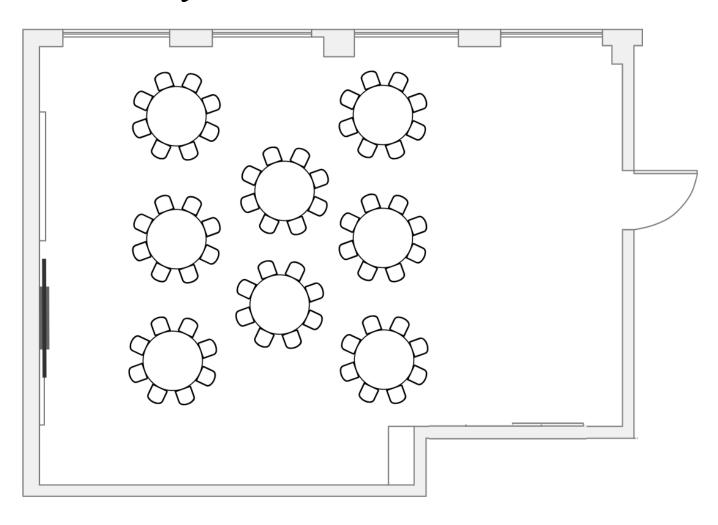

The space features a polished concrete floor, exposed brick and timber panelled walls with plenty of natural light through windows down the length of the space.

With 145sqm including dimmable lighting, breakout boardroom & meetings rooms available on site and dedicated high speed wifi network. The event space is ideal for workshops, team meetings, presentations, briefings, private parties and product launches.

If you are looking for an event space that inspires and isn't your run of the mill venue, Cubes3122 is the place.

# VENUE MicDrop



























# **DEFAULT 60PAX**



**FLOOR PLAN OPTION** 

# **COCKTAIL 120PAX**



**FLOOR PLAN OPTION** 

## THEATRE STYLE 100PAX



**FLOOR PLAN OPTION** 

# **CABARET ROUNDS 40PAX**



**FLOOR PLAN OPTION** 

# BANQUET ROUNDS 64PAX



**FLOOR PLAN OPTION** 

## **FURNITURE**

Sleek custom designed lounge furniture available for use, included in venue hire.

#### Inventory:

10 x Trestle tables (note below regarding linen)9 x Round banquet tables (note below regarding linen)120 x Wooden back leather chairs

#### Linen:

It is recommended that linen is used to cover the trestle and round tables. The MicDrop team are able to suggest a linen supplier.

Should you require any additional furniture you are welcome to arrange this yourself via our recommended supply partners who know the venue well.



# AUDIO VISUAL

MicDrop

# CreativeCubes Co

#### **AUDIO**

- Clarity focused audio system, with in built delays and easy to use operation via a wall panel control screen
- 2 x handheld microphones
- 3.5mm or RCA audio input
-