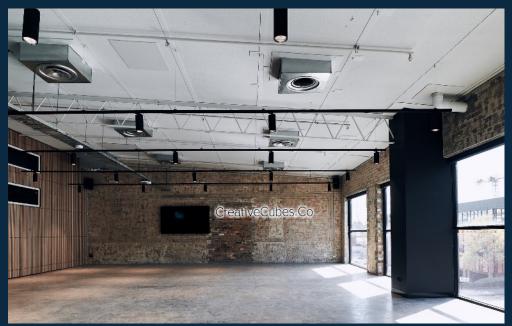

# A FIRST CLASS VENUE WITH SWAGGER, IN HAWTHORN

A brand new industrial chic event space, Cubes3122 is located within the CreativeCubes.Co building at 600 Glenferrie Rd, Hawthorn.

The space features a polished concrete floor, exposed brick and timber panelled walls with plenty of natural light through windows down the length of the space.

With 145sqm including dimmable lighting, breakout boardroom & meetings rooms available on site and dedicated high speed wifi network. The event space is ideal for workshops, team meetings, presentations, briefings, private parties and product launches.