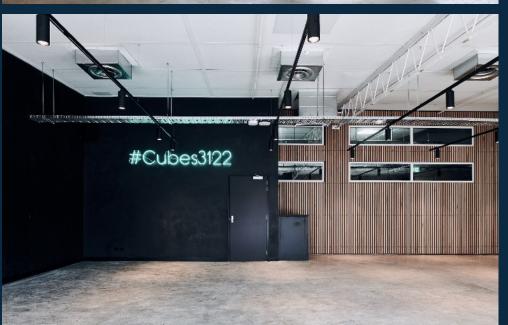

# A FIRST CLASS VENUE WITH SWAGGER, IN HAWTHORN

A brand new industrial chic event space, Cubes3122 is located within the CreativeCubes.Co building at 600 Glenferrie Rd, Hawthorn.

The space features a polished concrete floor, exposed brick and timber panelled walls with plenty of natural light through windows down the length of the space.

With 145sqm including dimmable lighting, breakout boardroom & meetings rooms available on site and dedicated high speed wifi network. The event space is ideal for workshops, team meetings, presentations, briefings, private parties and product launches.