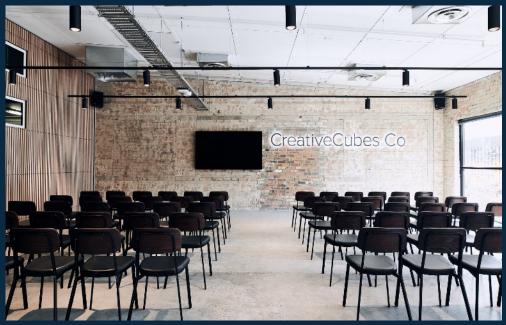

# A FIRST CLASS VENUE WITH SWAGGER, IN HAWTHORN

A brand new industrial chic event space, Cubes3122 is located within the CreativeCubes.Co building at 600 Glenferrie Rd, Hawthorn.

The space features a polished concrete floor, exposed brick and timber panelled walls with plenty of natural light through windows down the length of the space.

With 145sqm including dimmable lighting, breakout boardroom & meetings rooms available on site and dedicated high speed wifi network. The event space is ideal for workshops, team meetings, presentations, briefings, private parties and product launches.

## THEATRE STYLE 100PAX

**FLOOR PLAN OPTION** 