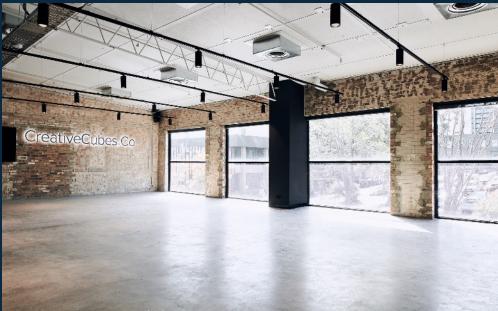

# A FIRST CLASS VENUE WITH SWAGGER, IN HAWTHORN

A brand new industrial chic event space, Cubes3122 is located within the CreativeCubes.Co building at 600 Glenferrie Rd, Hawthorn.

The space features a polished concrete floor, exposed brick and timber panelled walls with plenty of natural light through windows down the length of the space.

With 145sqm including dimmable lighting, breakout boardroom & meetings rooms available on site and dedicated high speed wifi network. The event space is ideal for workshops, team meetings, presentations, briefings, private parties and product launches.