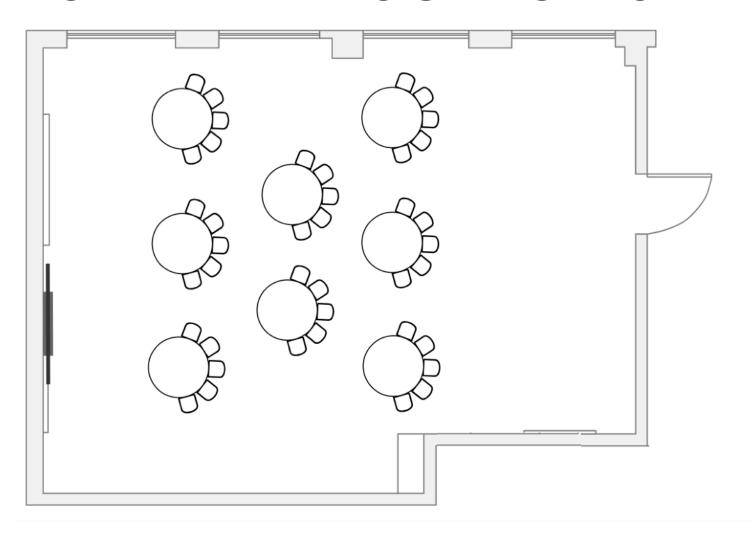

Cubes.Co building at 600 Glenferrie Rd, Hawthorn.

The space features a polished concrete floor, exposed brick and timber panelled walls with plenty of natural light through windows down the length of the space.

With 145sqm including dimmable lighting, breakout boardroom & meetings rooms available on site and dedicated high speed wifi network. The event space is ideal for workshops, team meetings, presentations, briefings, private parties and product launches.

If you are looking for an event space that inspires and isn't your run of the mill venue, Cubes3122 is the place.

# VENUE MicDrop



























# **DEFAULT 60PAX**



**FLOOR PLAN OPTION** 

# **COCKTAIL 120PAX**



**FLOOR PLAN OPTION** 

## THEATRE STYLE 100PAX



**FLOOR PLAN OPTION** 

# **CABARET ROUNDS 40PAX**



**FLOOR PLAN OPTION** 

# BANQUET ROUNDS 64PAX



**FLOOR PLAN OPTION** 

## **FURNITURE**

Sleek custom designed lounge furniture available for use, included in venue hire.

#### Inventory:

10 x Trestle tables (note below regarding linen)9 x Round banquet tables (note below regarding linen)120 x Wooden back leather chairs

#### Linen:

It is recommended that linen is used to cover the trestle and round tables. The MicDrop team are able to suggest a linen supplier.

Should you require any additional furniture you are welcome to arrange this yourself via our recommended supply partners who know the venue well.



# AUDIO VISUAL

MicDrop

# CreativeCubes Co

#### **AUDIO**

- Clarity focused audio system, with in built delays and easy to use operation via a wall panel control screen
- 2 x