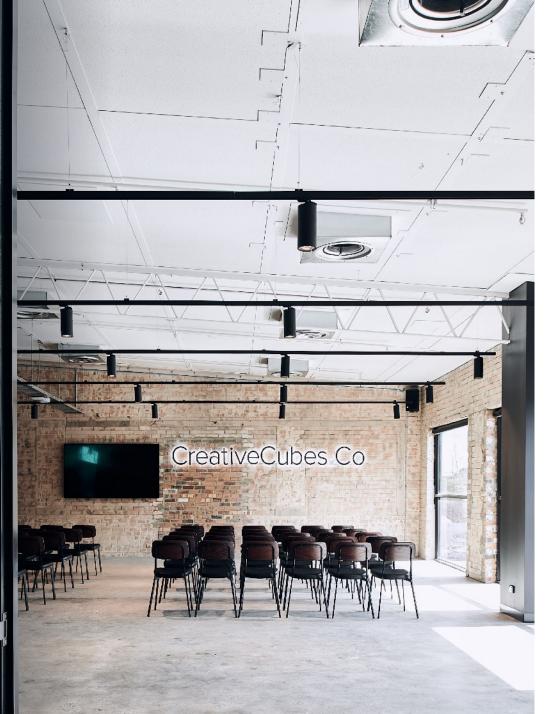

# A FIRST CLASS VENUE WITH SWAGGER, IN HAWTHORN

A brand new industrial chic event space, Cubes3122 is located within the CreativeCubes.Co building at 600 Glenferrie Rd, Hawthorn.

The space features a polished concrete floor, exposed brick and timber panelled walls with plenty of natural light through windows down the length of the space.

With 145sqm including dimmable lighting, breakout boardroom & meetings rooms available on site and dedicated high speed wifi network. The event space is ideal for workshops, team meetings, presentations, briefings, private parties and product launches.