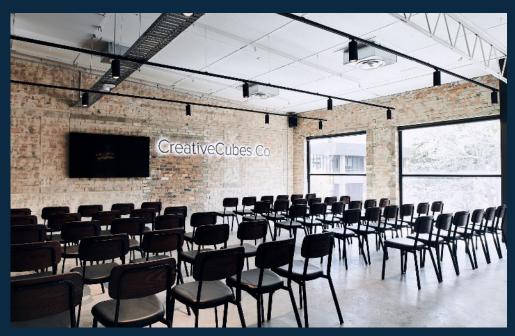

INFORMATION PACK

CUBES3122 HAWTHORN



CreativeCubes.Co





# A FIRST CLASS VENUE WITH SWAGGER, IN HAWTHORN

A brand new industrial chic event space, Cubes3122 is located within the CreativeCubes.Co building at 600 Glenferrie Rd, Hawthorn.

The space features a polished concrete floor, exposed brick and timber panelled walls with plenty of natural light through windows down the length of the space.

With 145sqm including dimmable lighting, breakout boardroom & meetings rooms available on site and dedicated high speed wifi network. The event space is ideal for workshops, team meetings, presentations, briefings, private parties and product launches.

If you are looking for an event space that inspires and isn't your run of the mill venue, Cubes3122 is the place.

# VENUE MicDrop



























# **DEFAULT 60PAX**



**FLOOR PLAN OPTION** 

# **COCKTAIL 120PAX**



**FLOOR PLAN OPTION** 

## THEATRE STYLE 100PAX



**FLOOR PLAN OPTION** 

# **CABARET ROUNDS 40PAX**



**FLOOR PLAN OPTION** 

# BANQUET ROUNDS 64PAX



**FLOOR PLAN OPTION** 

## **FURNITURE**

Sleek custom designed lounge furniture available for use, included in venue hire.

#### Inventory:

10 x Trestle tables (note below regarding linen)9 x Round banquet tables (note below regarding linen)120 x Wooden back leather chairs

#### Linen:

It is recommended that linen is used to cover the trestle and round tables. The MicDrop team are able to suggest a linen supplier.

Should you require any additional furniture you are welcome to arrange this yourself via our recommended supply partners who know the