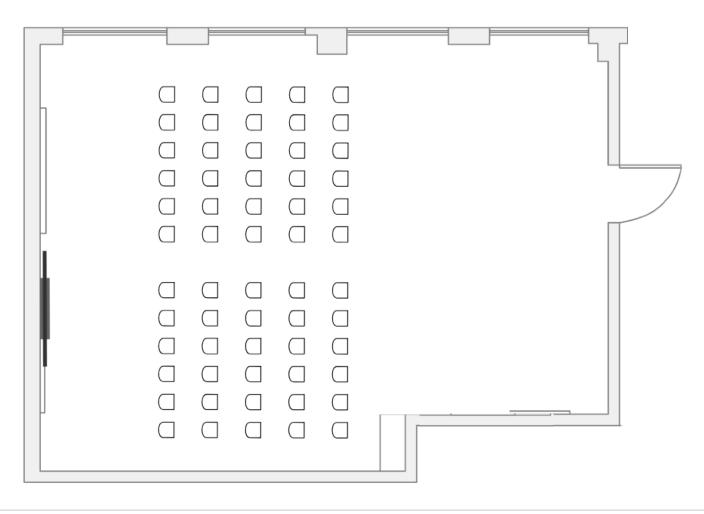

CreativeCubes.Co





# A FIRST CLASS VENUE WITH SWAGGER, IN HAWTHORN

A brand new industrial chic event space, Cubes3122 is located within the CreativeCubes.Co building at 600 Glenferrie Rd, Hawthorn.

The space features a polished concrete floor, exposed brick and timber panelled walls with plenty of natural light through windows down the length of the space.

With 145sqm including dimmable lighting, breakout boardroom & meetings rooms available on site and dedicated high speed wifi network. The event space is ideal for workshops, team meetings, presentations, briefings, private parties and product launches.

If you are looking for an event space that inspires and isn't your run of the mill venue, Cubes3122 is the place.

# VENUE MicDrop



























# **DEFAULT 60PAX**



**FLOOR PLAN OPTION** 

# **COCKTAIL 120PAX**



**FLOOR PLAN OPTION** 

## THEATRE STYLE 100PAX



**FLOOR PLAN OPTION** 

# **CABARET ROUNDS 40PAX**



**FLOOR PLAN OPTION** 

# BANQUET ROUNDS 64PAX



**FLOOR PLAN OPTION** 

## **FURNITURE**

Sleek custom designed lounge furniture available for use, included in venue hire.

#### Inventory:

10 x Trestle tables (note below regarding linen)9 x Round banquet tables (note below regarding linen)120 x Wooden back leather chairs

#### Linen:

It is recommended that linen is used to cover the trestle and round tables. The MicDrop team are able to suggest a linen supplier.

Should you require any additional furniture you are welcome to arrange this yourself via our recommended supply partners who know the venue well.



# AUDIO VISUAL

MicDrop