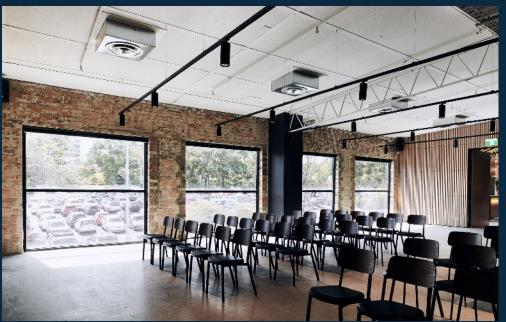

NFORMATION PACK

CUBES3122 HAWTHORN



CreativeCubes.Co





# A FIRST CLASS VENUE WITH SWAGGER, IN HAWTHORN

A brand new industrial chic event space, Cubes3122 is located within the CreativeCubes.Co building at 600 Glenferrie Rd, Hawthorn.

The space features a polished concrete floor, exposed brick and timber panelled walls with plenty of natural light through windows down the length of the space.

With 145sqm including dimmable lighting, breakout boardroom & meetings rooms available on site and dedicated high speed wifi network. The event space is ideal for workshops, team meetings, presentations, briefings, private parties and product launches.

If you are looking for an event space that inspires and isn't your run of the mill venue, Cubes3122 is the place.

# VENUE MicDrop



























# **DEFAULT 60PAX**



**FLOOR PLAN OPTION** 

# **COCKTAIL 120PAX**



**FLOOR PLAN OPTION** 

## THEATRE STYLE 100PAX



**FLOOR PLAN OPTION** 

# **CABARET ROUNDS 40PAX**



**FLOOR PLAN OPTION** 

# BANQUET ROUNDS 64PAX



**FLOOR PLAN OPTION** 

## **FURNITURE**

Sleek custom designed lounge furniture available for use, included in venue hire.

#### Inventory:

10 x Trestle tables (note below regarding linen)9 x Round banquet tables (note below regarding linen)120 x Wooden back leather chairs

#### Linen:

It is recommended that linen is used to cover the trestle and round tables. The MicDrop team are able to suggest a linen supplier.

Should you require any additional furniture you are welcome to arrange this yourself via our recommended supply partners who know the v