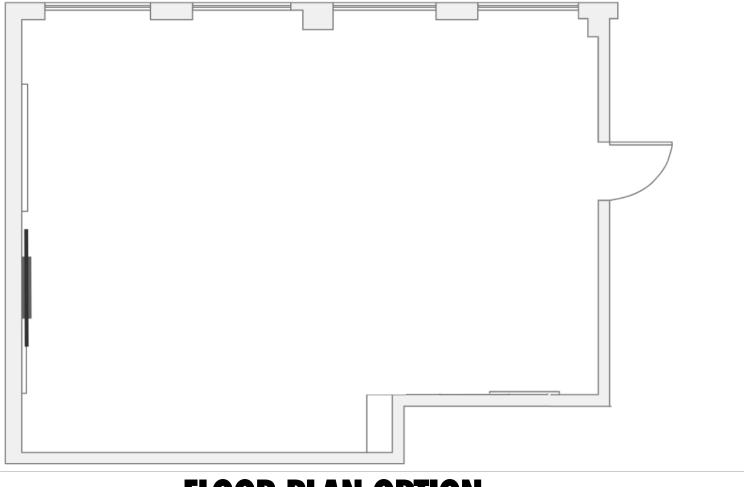

H SWAGGER, IN HAWTHORN

A brand new industrial chic event space, Cubes3122 is located within the CreativeCubes.Co building at 600 Glenferrie Rd, Hawthorn.

The space features a polished concrete floor, exposed brick and timber panelled walls with plenty of natural light through windows down the length of the space.

With 145sqm including dimmable lighting, breakout boardroom & meetings rooms available on site and dedicated high speed wifi network. The event space is ideal for workshops, team meetings, presentations, briefings, private parties and product launches.

If you are looking for an event space that inspires and isn't your run of the mill venue, Cubes3122 is the place.

# VENUE MicDrop



























# **DEFAULT 60PAX**



**FLOOR PLAN OPTION** 

# **COCKTAIL 120PAX**



**FLOOR PLAN OPTION** 

## THEATRE STYLE 100PAX



**FLOOR PLAN OPTION** 

# **CABARET ROUNDS 40PAX**



**FLOOR PLAN OPTION** 

# BANQUET ROUNDS 64PAX



**FLOOR PLAN OPTION** 

## **FURNITURE**

Sleek custom designed lounge furniture available for use, included in venue hire.

#### Inventory:

10 x Trestle tables (note below regarding linen)9 x Round banquet tables (note below regarding linen)120 x Wooden back leather chairs

#### Linen:

It is recommended that linen is used to cover the trestle and round tables. The MicDrop team are able to suggest a linen supplier.

Should you require any additional furniture you are welcome to arrange this yourself via our recommended supply partners who know the venue well.



# AUDIO VISUAL

MicDrop

# CreativeCubes Co

#### **AUDIO**

- Clarity f