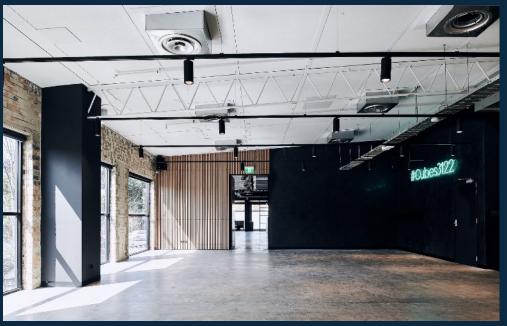

# A FIRST CLASS VENUE WITH SWAGGER, IN HAWTHORN

A brand new industrial chic event space, Cubes3122 is located within the CreativeCubes.Co building at 600 Glenferrie Rd, Hawthorn.

The space features a polished concrete floor, exposed brick and timber panelled walls with plenty of natural light through windows down the length of the space.

With 145sqm including dimmable lighting, breakout boardroom & meetings rooms available on site and dedicated high speed wifi network. The event space is ideal for workshops, team meetings, presentations, briefings, private parties and product launches.

If you are looking for an event space that inspires and isn't your run of the mill venue, Cubes3122 is the place.