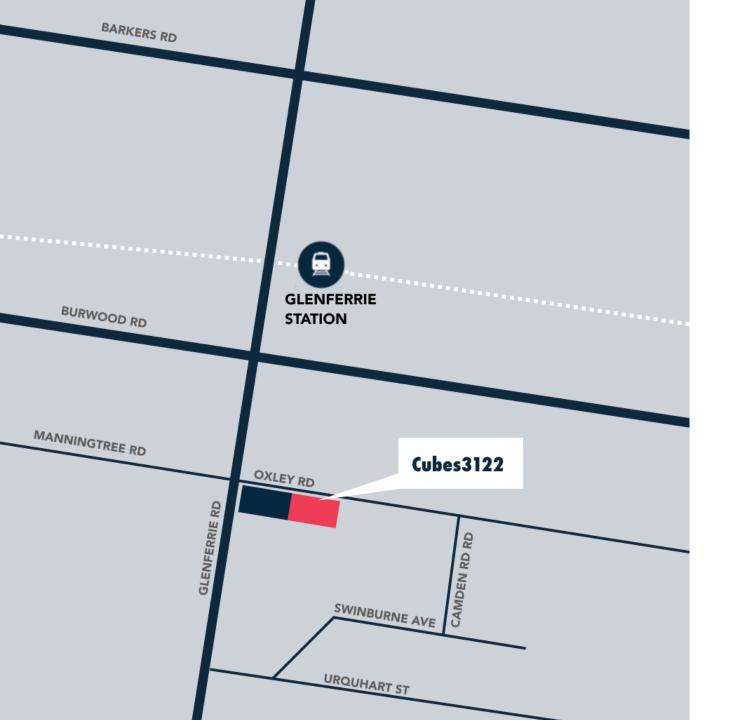

#### **ADDRESS**

Building C 600 Glenferrie Road, Hawthorn (enter via Oxley Rd) VIC 3122

#### **TRAIN**

Glenferrie Station

#### TRAM

Route 16 Manningtree Road Stop Manningtree Road / Glenferrie Rd Stop

#### **STREET PARKING**

Along Glenferrie Road & Oxley Road, fees apply

#### **PAID PARKING**

Directly opposite Cubes3122 is large paid parking facility, local council managed.